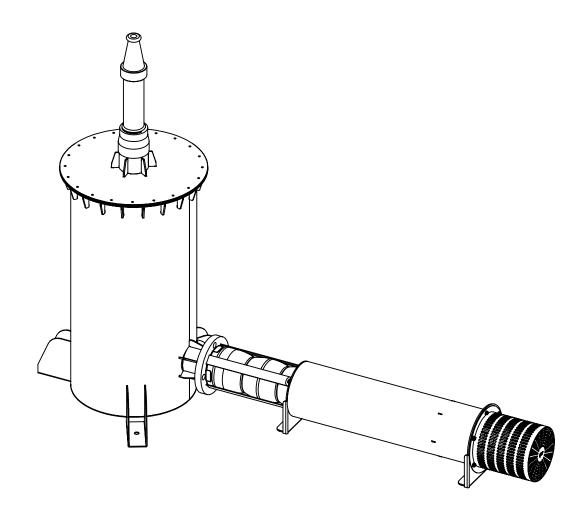

## HIGH JET CENTER FOUNTAIN PACKEG (PF.HJ) OPERATING INSTRUCTIONS

## **Contents**

- All models 1.
- 2. Technical detailes
- 3. Equipment diagram
- Install steps 4.
- Maintenance / Cleaning 5.
- 6. Part number

## 1- All models of PF.RC fountain





## 2- Technical detailes





| HIGH JET CE               | NTER F | OUNTAIN             |
|---------------------------|--------|---------------------|
| Discription               |        | High jet            |
| Dimensions (cm)           | Α      | 120                 |
|                           | В      | 80                  |
|                           | С      | 180                 |
|                           | D      | 50~100              |
| Nozzle type               |        | N.CO-DN80.T20-SS    |
| High jet (m)