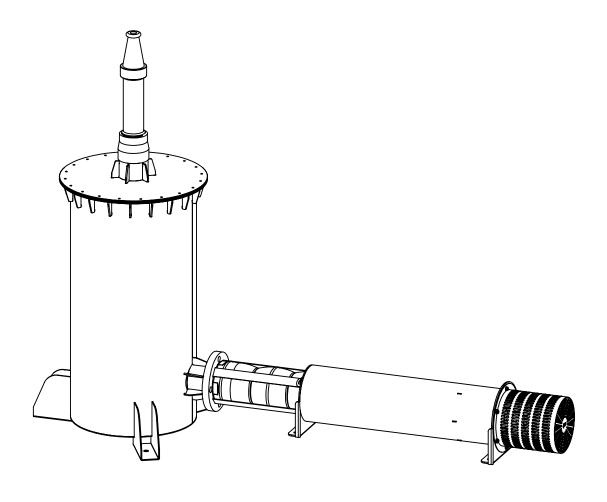

## HIGH JET CENTER FOUNTAIN PACKEG (PF.HJ) OPERATING INSTRUCTIONS

## **Contents**

- All models 1.
- 2. Technical detailes
- 3. Equipment diagram
- Install steps 4.
- Maintenance / Cleaning 5.
- 6. Part number

## 1- All models of PF.RC fountain





## 2- Technical detailes





| HIGH JET CE               | NTER F | OUNTAIN             |
|---------------------------|--------|---------------------|
| Discription               |        | High jet            |
| Dimensions (cm)           | Α      | 120                 |
|                           | В      | 80                  |
|                           | С      | 180                 |
|                           | D      | 50~100              |
| Nozzle type               |        | N.CO-DN80.T20-SS    |
| High jet (m)              |        | 5~25                |
| Connection size (inch)    |        | 3"                  |
| LED lighting type         |        | RGB/W               |
| Control                   |        | DMX / RDM           |
| DMX channel               |