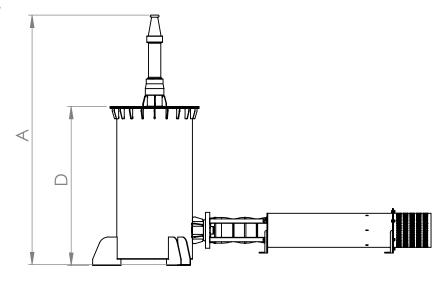

## 2- Technical detailes

| HIGH JET CE               | NTER F | OUNTAIN             |
|---------------------------|--------|---------------------|
| Discription               |        | High jet            |
| Dimensions (cm)           | Α      | 120                 |
|                           | В      | 80                  |
|                           | С      | 180                 |
|                           | D      | 50~100              |
| Nozzle type               |        | N.CO-DN80.T20-SS    |
| High jet (m)              |        | 5~25                |
| Connection size (inch)    |        | 3"                  |
| LED lighting type         |        | RGB/W               |
| Control                   |        | DMX / RDM           |
| DMX channel               |        | 5 ch                |
| Rated voltage             |        | 380 VDC             |
| IP Grade                  |        | IP68 (0-0.5m)       |
| Working temperature       |        | +5 ~ 35 C           |
| Material                  |        | SS                  |
| Weight (pump+accessory)kg |        | 100 <x< td=""></x<> |
| Order                     |        | PF.HJ-CO.H25-SS     |