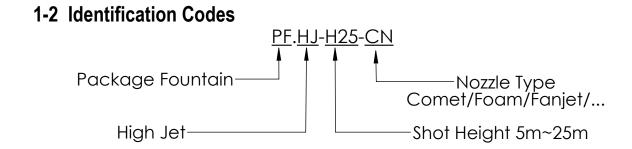

## HIGH JET CENTER FOUNTAIN PACKEG (PF.HJ) OPERATING INSTRUCTIONS

## **Contents**

- All models 1.
- 2. Technical detailes
- 3. Equipment diagram
- Install steps 4.
- Maintenance / Cleaning 5.
- 6. Part number

## 1- All models of PF.RC fountain





## 2- Technical detailes





| HIGH JET CE               | NTER F | OUNTAIN             |
|---------------------------|--------|---------------------|
| Discription               |        | High jet            |
| Dimensions (cm)           | Α      | 120                 |
|                           | В      | 80                  |
|                           | С      | 180                 |
|                           | D      | 50~100              |
| Nozzle type               |        | N.CO-DN80.T20-SS    |
| High jet (m)              |        | 5~25                |
| Connection size (inch)    |        | 3"                  |
| LED lighting type         |        | RGB/W               |
| Control                   |        | DMX / RDM           |
| DMX channel               |