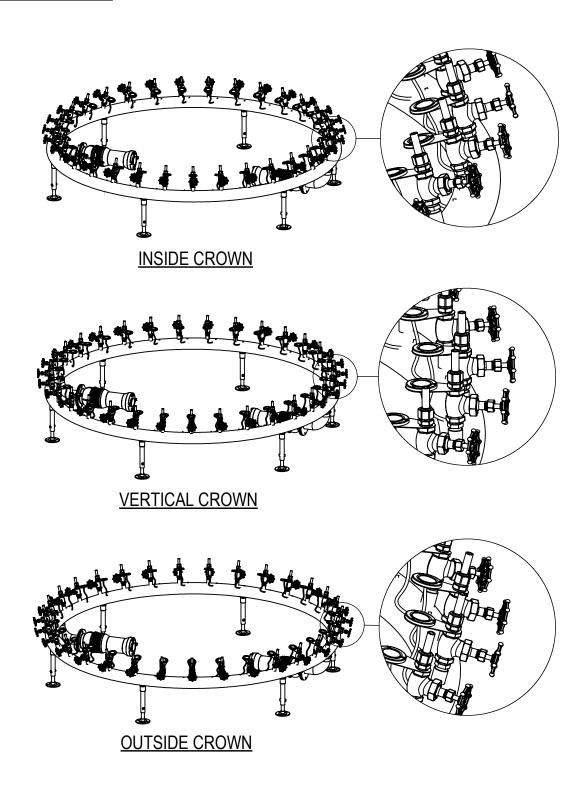

## RING CROWN FOUNTAIN (PF.RC) OPERATING INSTRUCTIONS

## **Contents**

- 1. All models
- 2. Technical detailes
- 3. Equipment diagram
- 4. Install steps
- 5. Maintenance / Cleaning
- 6. Part number

## 1- All models of PF.RC fountain





## 2- Technical detailes





| RING CROWN FOUNTAIN       |   |                      |          |          |
|---------------------------|---|----------------------|----------|----------|
| Discription               |   | INSIDE               | OUTSIDE  | VERTICAL |
| Dimensions<br>(cm)        | Α | 100/150/200/300/400/ |          |          |
|                           | В | 50~100cm             |          |          |
| Nozzle type               |   | Comet/Foam/Fanjet    |          |          |
| Colector size             |   | 2"/3"/4"/5"/6"/      |          |          |
| LED lighting type         |   | RGB/W                |          |          |
| Rated voltage             |   | 380 VDC              |          |          |
| IP Grade                  |   | IP68 (0-0.5m)