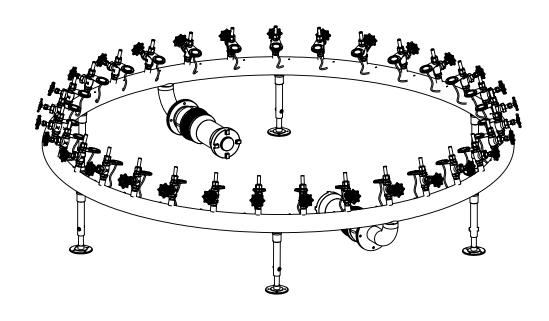

## RING CROWN FOUNTAIN (PF.RC) OPERATING INSTRUCTIONS

## **Contents**

- 1. All models
- 2. Technical detailes
- 3. Equipment diagram
- 4. Install steps
- 5. Maintenance / Cleaning
- 6. Part number

## 1- All models of PF.RC fountain





## 2- Technical detailes





| RING CROWN FOUNTAIN       |   |                      |          |          |
|---------------------------|---|----------------------|----------|----------|
| Discription               |   | INSIDE               | OUTSIDE  | VERTICAL |
| Dimensions<br>(cm)        | Α | 100/150/200/300/400/ |          |          |
|                           | В | 50~100cm             |          |          |
| Nozzle type               |   | Comet/Foam/Fanjet    |          |          |
| Colector size             |   | 2"/3"/4"/5"/6"/