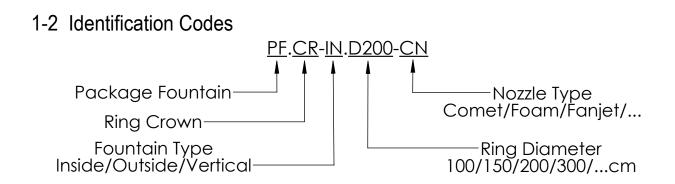

## 2- Technical detailes

| RING CROWN FOUNTAIN       |   |                      |          |          |
|---------------------------|---|----------------------|----------|----------|
| Discription               |   | INSIDE               | OUTSIDE  | VERTICAL |
| Dimensions<br>(cm)        | Α | 100/150/200/300/400/ |          |          |
|                           | В | 50~100cm             |          |          |
| Nozzle type               |   | Comet/Foam/Fanjet    |          |          |
| Colector size             |   | 2"/3"/4"/5"/6"/      |          |          |
| LED lighting type         |   | RGB/W                |          |          |
| Rated voltage             |   | 380 VDC              |          |          |
| IP Grade                  |   | IP68 (0-0.5m)        |          |          |
| Working temperature       |   | +5 ~ 35 C            |          |          |
| Material                  |   | SS / Br              |          |          |
| Weight (pump+accessory)kg |   | 100 <x< td=""></x<>  |          |          |
| Control                   |   | DMX / RDM            |          |          |
| DMX channel               |   | 5-10 ch              |          |          |
| Configure DMX address     |   | RDM                  |          |          |
| Order                     |   | PF.RC.IN             | PF.RC.OU | PF.RC.VE |