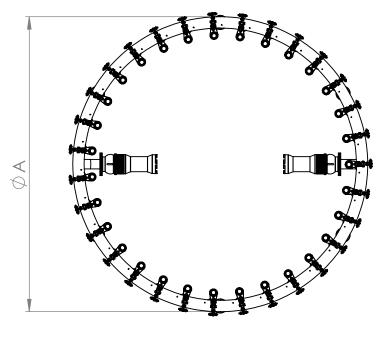

## 2- Technical detailes

| RING CROWN FOUNTAIN       |   |                      |          |          |
|---------------------------|---|----------------------|----------|----------|
| Discription               |   | INSIDE               | OUTSIDE  | VERTICAL |
| Dimensions<br>(cm)        | Α | 100/150/200/300/400/ |          |          |
|                           | В | 50~100cm             |          |          |
| Nozzle type               |   | Comet/Foam/Fanjet    |          |          |
| Colector size             |   | 2"/3"/4"/5"/6"/      |          |          |
| LED lighting type         |   | RGB/W                |          |          |
| Rated voltage             |   | 380 VDC              |          |          |
| IP Grade                  |   | IP68 (0-0.5m)        |          |          |
| Working temperature       |   | +5 ~ 35 C            |          |          |
| Material                  |   | SS / Br              |          |          |
| Weight (pump+accessory)kg |   | 100 <x< td=""></x<>  |          |          |
| Control                   |   | DMX / RDM            |          |          |
| DMX channel               |   | 5-10 ch              |          |          |
| Configure DMX address     |   | RDM                  |          |          |
| Order                     |   | PF.RC.IN             | PF.RC.OU | PF.RC.VE |